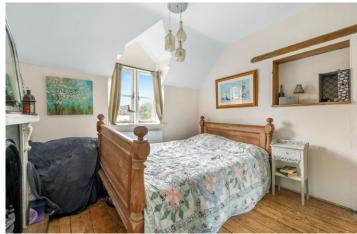

## THE PROPERTY

- Large Kitchen/Dining/Living Room with Quarry Tiles & Parquet Flooring. Belfast Sink, Gas Range Cooker & Oil Fired Aga. Back Door to Terrace & French Doors to:
- Garden Room with French Doors to Garden
- Large Triple Aspect Sitting Room with Original Beams, Solid Wood Floor, Fireplace & Woodburner
- Downstairs Cloakroom
- Three Double Bedrooms, One Single Bedroom
- Family Bathroom with Shower Over