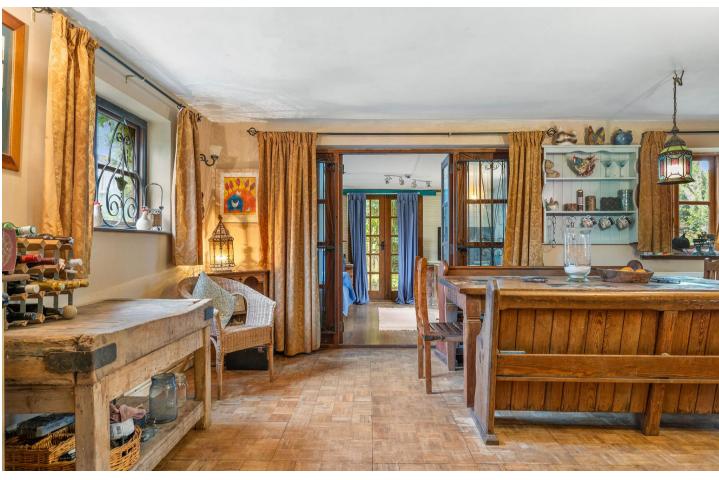

## THE PROPERTY

- Large Kitchen/Dining/Living Room with Quarry Tiles & Parquet Flooring. Belfast Sink, Gas Range Cooker & Oil Fired Aga. Back Door to Terrace & French Doors to:
- Garden Room with French Doors to Garden
- Large Triple Aspect Sitting Room with Original Beams, Solid Wood Floor, Fireplace & Woodburner
- Downstairs Cloakroom
- Three Double Bedrooms, One Single Bedroom
- Family Bathroom with Shower Over