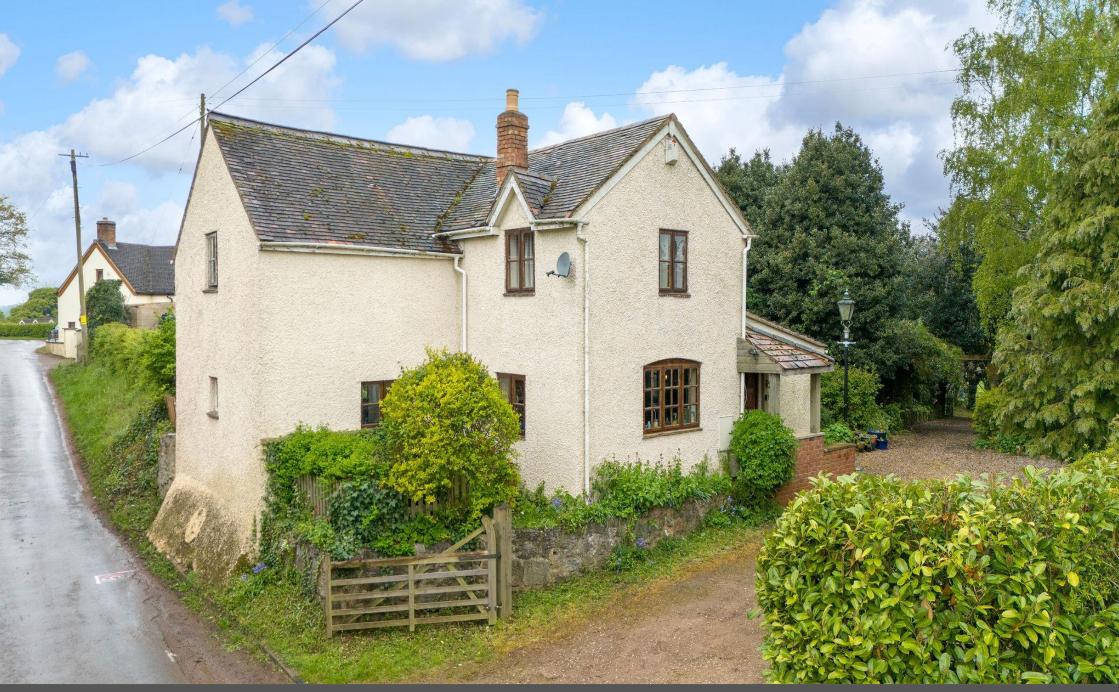

Rock Cottage
Ryton, Dymock, Gloucestershire, GL18 2DL

COUNTRY & CLASSIC

## **ROCK COTTAGE**

Detached Period Four Bedroom Cottage with Stable Block & Paddocks on Free Draining Land. Separate Home Office/Annexe Building. Period Features Throughout. Situated on a Small Rural Lane with Bridleway Close By. Close to Bromsberrow Heath, Dymock & Ledbury with Easy Access to Motorway Network

## THE SITUATION

- Situated on a Small Country Lane with Bridleway Close By
- 0.5 Miles to Bromsberrow Heath with Shop
- 2.5 Miles to both Redmarley & Dymock with Pub, Church & Primary School
- 5 Miles to Ledbury with Mainline Station, 14 Miles to Gloucester
- 2 Miles to M50 Junction 2