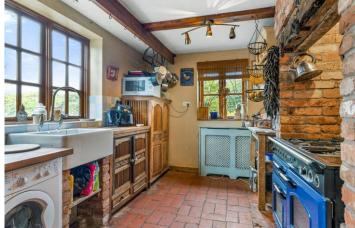

## THE PROPERTY

- Large Kitchen/Dining/Living Room with Quarry Tiles & Parquet Flooring. Belfast Sink, Gas Range Cooker & Oil Fired Aga. Back Door to Terrace & French Doors to:
- Garden Room with French Doors to Garden
- Large Triple Aspect Sitting Room with Original Beams, Solid Wood Floor, Fireplace & Woodburner
- Downstairs Cloakroom
- Three Double Bedrooms, One Single Bedroom
- Family Bathroom with Shower Over