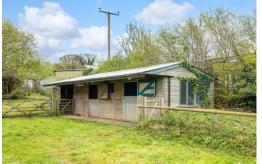

## **ROCK COTTAGE**

Detached Period Four Bedroom Cottage with Stable Block & Paddocks on Free Draining Land. Separate Home Office/Annexe Building. Period Features Throughout. Situated on a Small Rural Lane with Bridleway Close By. Close to Bromsberrow Heath, Dymock & Ledbury with Easy Access to Motorway Network

## THE OUTSIDE

- Two Flat Well Drained Paddocks with Water Troughs (0.776 Acres)
- Third Small Fenced Paddock with Pig Shelter
- Stable Block with Two Stables, Tack Room and Open Bay for Hay & Bedding
- Single Stable/Garden Store
- Large Home Office/Potential Annexe
- Large Storage Shed/Garage
- Unique Feature Pergola of Mature Trees & Wisteria
- Attractive Rear Terrace with Pond
- Plenty of Private Parking