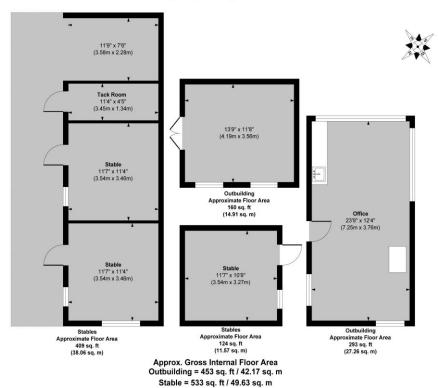

#### Rock Cottage, Ryton, Dymock, GL18 2DL

FOR ILLUSTRATIVE PURPOSES ONLY, MEASUREMENTS ARE APPROXIMATE - NOT TO SCALE The position & size of doors, windows, appliances and other features are approximate only. @William Benton-Fife Photographer. Unauthorised reproduction prohibited.

## THE OUTSIDE

- Two Flat Well Drained Paddocks with Water Troughs (0.776 Acres)
- Third Small Fenced Paddock with Pig Shelter
- Stable Block with Two Stables, Tack Room and Open Bay for Hay & Bedding
- Single Stable/Garden Store
- Large Home Office/Potential Annexe
- Large Storage Shed/Garage
- Unique Feature Pergola of Mature Trees & Wisteria
- Attractive Rear Terrace with Pond
- Plenty of Private Parking