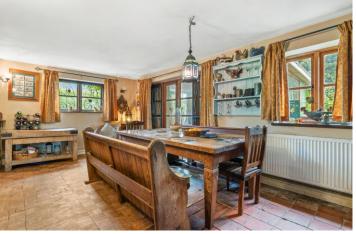

## THE PROPERTY

- Large Kitchen/Dining/Living Room with Quarry Tiles & Parquet Flooring. Belfast Sink, Gas Range Cooker & Oil Fired Aga. Back Door to Terrace & French Doors to:
- Garden Room with French Doors to Garden
- Large Triple Aspect Sitting Room with Original Beams, Solid Wood Floor, Fireplace & Woodburner
- Downstairs Cloakroom
- Three Double Bedrooms, One Single Bedroom
- Family Bathroom with Shower Over