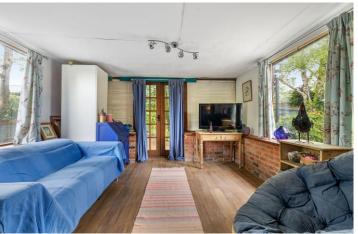

## THE PROPERTY

- Large Kitchen/Dining/Living Room with Quarry Tiles & Parquet Flooring. Belfast Sink, Gas Range Cooker & Oil Fired Aga. Back Door to Terrace & French Doors to:
- Garden Room with French Doors to Garden
- Large Triple Aspect Sitting Room with Original Beams, Solid Wood Floor, Fireplace & Woodburner
- Downstairs Cloakroom
- Three Double Bedrooms, One Single Bedroom
- Family Bathroom with Shower Over