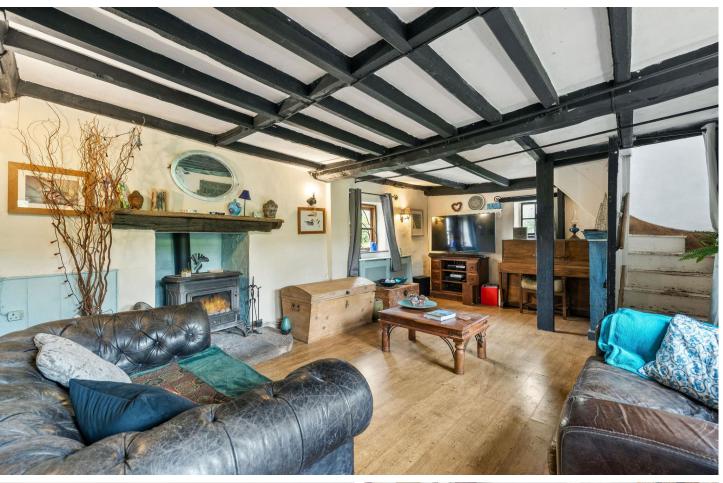

## THE PROPERTY

- Large Kitchen/Dining/Living Room with Quarry Tiles & Parquet Flooring. Belfast Sink, Gas Range Cooker & Oil Fired Aga. Back Door to Terrace & French Doors to:
- Garden Room with French Doors to Garden
- Large Triple Aspect Sitting Room with Original Beams, Solid Wood Floor, Fireplace & Woodburner
- Downstairs Cloakroom
- Three Double Bedrooms, One Single Bedroom
- Family Bathroom with Shower Over