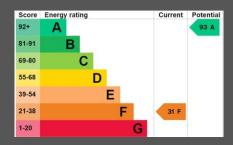

# **PRACTICALITIES**

- Council Tax Band E– Forest of Dean
- Mains Electricity & Water
- Oil Fired Central Heating
- Private Drainage
- Broadband is Available
- Requiring Renovation