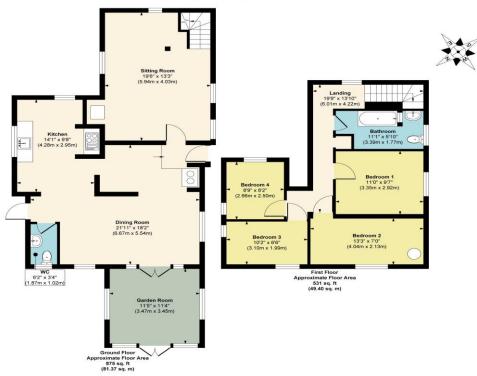

## Rock Cottage, Ryton, Dymock, GL18 2DL

#### Approx. Gross Internal Floor Area Main House = 1406 sq. ft / 130.77 sq. m

FOR ILLUSTRATIVE PURPOSES ONLY, MEASUREMENTS ARE APPROXIMATE - NOT TO SCALE The position & size of doors, windows, appliances and other features are approximate only. ©William Benton-Fife Photographer. Unauthorised reproduction prohibited.