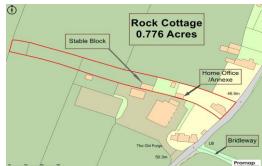

## THE OUTSIDE

- Two Flat Well Drained Paddocks with Water Troughs (0.776 Acres)
- Third Small Fenced Paddock with Pig Shelter
- Stable Block with Two Stables, Tack Room and Open Bay for Hay & Bedding
- Single Stable/Garden Store
- Large Home Office/Potential Annexe
- Large Storage Shed/Garage
- Unique Feature Pergola of Mature Trees & Wisteria
- Attractive Rear Terrace with Pond
- Plenty of Private Parking

## THE SITUATION

- Situated on a Small Country Lane with Bridleway Close By
- 0.5 Miles to Bromsberrow Heath with Shop
- 2.5 Miles to both Redmarley & Dymock with Pub, Church & Primary School
- 5 Miles to Ledbury with Mainline Station, 14 Miles to Gloucester
- 2 Miles to M50 Junction 2